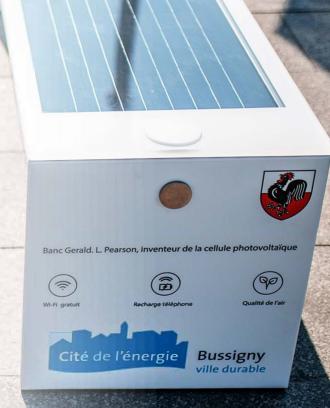

## Smart Bench as a new smart revenue source for your city

Smart Bench offers many possibilities for branding:

Digital landing page that can easily be customized (design and content)

Physical branding on the bench - like a billboard

## **Smart Bench for out-of-home advertising**

Leave original footprint in people's minds and hearts. And in your city.

Offer unique opportunity to local business to capture people's attention on the go.

## How it works:

- ▼ You place the bench in the city
- Company sponsors the bench for agreed time period through their advertising or CSR funds
- ▼ Company's branding is placed on the bench (digital, physical)
- The city gets revenue