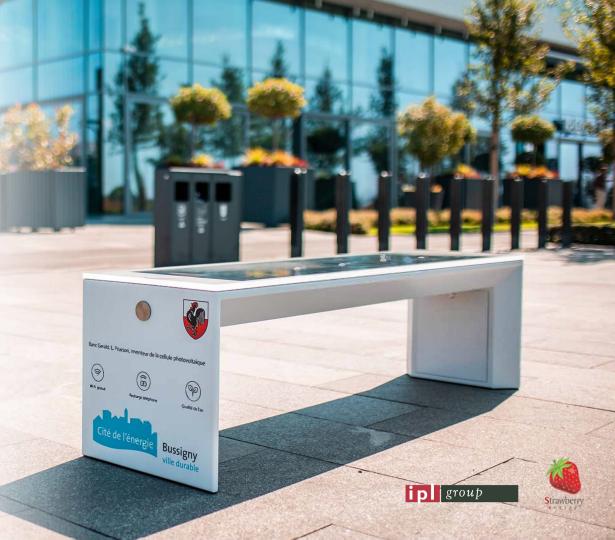

## Smart Bench as a new smart revenue source for your city

Smart Bench offers many possibilities for branding:

Digital landing page that can easily be customized (design and content)

Physical branding on the bench - like a billboard

## **Smart Bench for out-of-home advertising**

Leave original footprint in people's minds and hearts. And in your city.

Offer unique opportunity to local business to capture people's attention on the go.

## How it works:

- ▼ You place the bench in the city
- Company sponsors the bench for agreed time period through their advertising or CSR funds
- ▼ Company's branding is placed on the bench (digital, physical)
- The city gets revenue